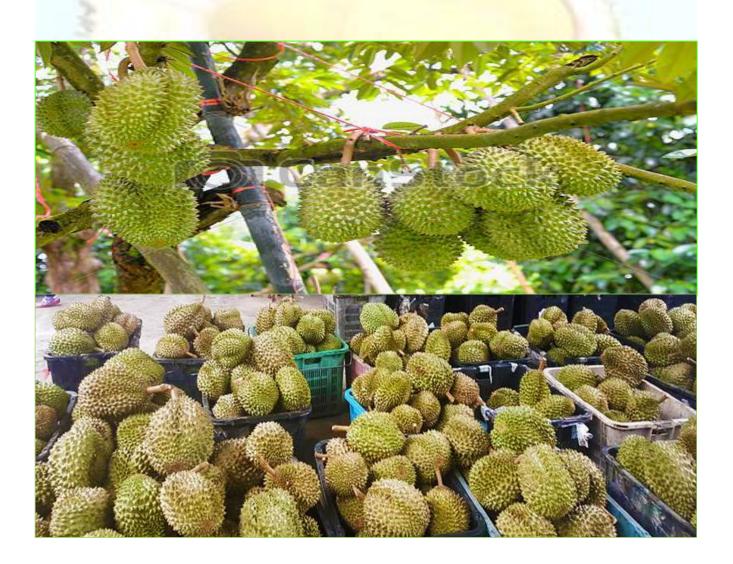

#### 第一天 新加坡 - 吉隆坡 (午)

早上5点于指定地点集合,5点15分乘搭超级豪华冷气巴士出发,从新加 坡第二通道出境。出境后短暂停留享用早餐 (自费)。早餐后前往吉隆坡。 途中于**芙蓉**享用午餐。抵达后,入住酒店,自由活动。

DAY 02 KL – RAUB – SINGAPORE (BREAKFAST / LUNCH / DINNER)

After Breakfast, check-out at 8:30 am. Transfer to Bentong local Market for Shopping. In the afternoon, transfer to Raub for Durian Lunch - Mao Shan Wang. After Durian Feast, transfer back to Singapore. On the way stop for Dinner at local restaurant before heading back to Singapore.

#### 第二天 吉隆坡-劳勿-新加坡 (早/午/晚)

早餐后,8点30分离开酒店,前往**文东**当地市场尽情购物,感受当地的风 土人情。中午前往**劳勿**品尝名种榴梿–猫山王。品尝后回返温暖的家园 – 新加坡。途中享用晚餐